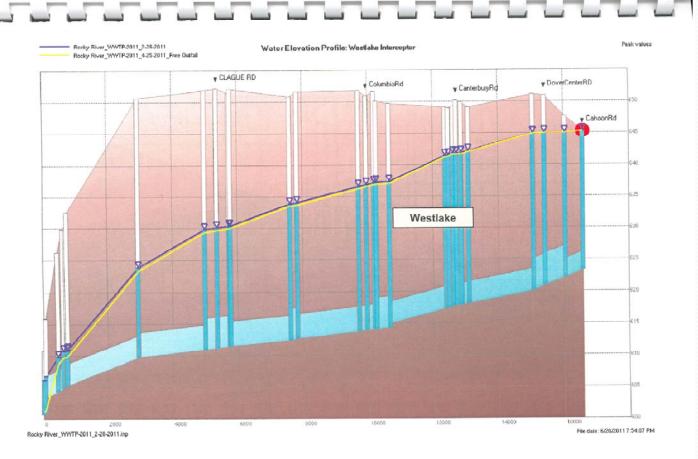

# URS WWTP ANALYSIS

Hydraulic grade line along Westlake Interceptor Blue HGL is existing Condition; Yellow HGL is free outfall condition