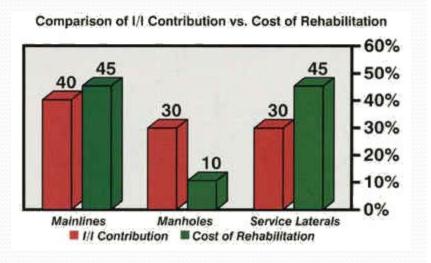

# CITY WIDE MANHOLE REHABILITATION PROJECT

- 30%-50% OF I/I IS FROM SANITARY MANHOLES
- INSPECT ALL 2500 SANITARY MANHOLES IN THE CITY
  - UTILIZING IN HOUSE STAFF
  - STRUCTURAL ISSUES
  - I/I ISSUES