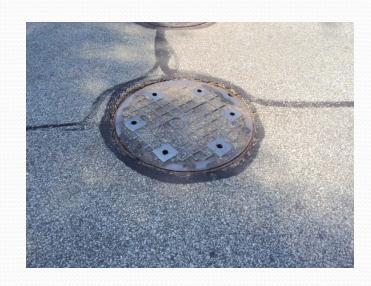

# MANHOLE I/I

 VENTED LIDS IN AREAS WITH FLOODING CONTRIBUTE STORM WATER TO SANITARY

 INFLOW DISH OR PLUGS REDUCE INFLOW INTO MANHOLE

#### SANITARY MANHOLE LID PROGRAM

- TARGET AREAS WITH SEVERE FLOODING
- INSTALLED BY CITY FORCES
  - NO TOOLS
  - NO SPECIAL SKILL
- IMMEDIATE RESULTS