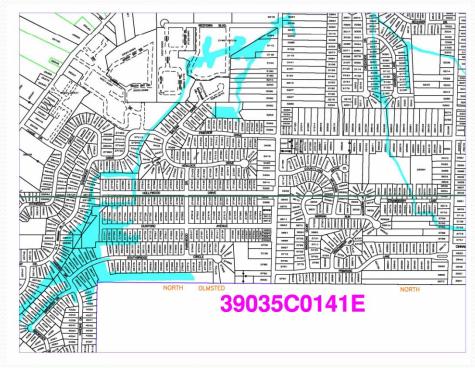

TY WIDE FLOW METERING

- SPRING 2012
- 23 FLOW METERS
  - 60 DAYS OF MONITORING
- SUB-BASINS FROM EACH OF THE MAJOR TRUNK LINES
  - CLAGUE
  - COLUMBIA
  - CANTERBURY
  - DOVER CENTER
  - CAHOON
  - CROCKER / BASSET
- PRELIMINARY ESTIMATE
  - \$170,000

SANITARY DRAINAGE AREA MAP - CITY OF WESTLAKE

# MANHOLE I/I

 VENTED LIDS IN AREAS WITH FLOODING CONTRIBUTE STORM WATER TO SANITARY

 INFLOW DISH OR PLUGS REDUCE INFLOW INTO MANHOLE



# CITY WIDE MANHOLE REHABILITATION PROJECT

- 30%-50% OF I/I IS FROM SANITARY MANHOLES
- INSPECT ALL 2500 SANITARY MANHOLES IN THE CITY
  - UTILIZING IN HOUSE STAFF
  - STRUCTURAL ISSUES
  - I/I ISSUES





#### SANITARY MANHOLE LID PROGRAM

- TARGET AREAS WITH SEVERE FLOODING
- INSTALLED BY CITY FORCES
  - NO TOOLS
  - NO SPECIAL SKILL
- IMMEDIATE RESULTS









### THE END

QUESTIONS OR COMMENTS