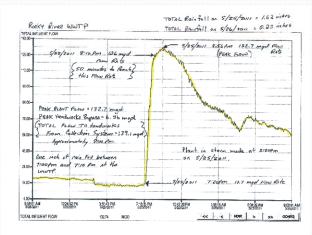

# URS WWTP ANALYSIS

Hydraulic grade line along Westlake Interceptor Blue HGL is existing Condition; Yellow HGL is free outfall condition