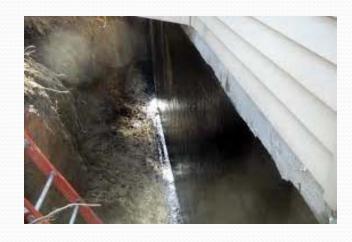

### DITCH

- EXTEND DITCH TO MALLARD COVE
- INCREASES STORM CAPACITY ON BRADLEY ROAD

# BROADMORE STORM RE-ALIGNMENT