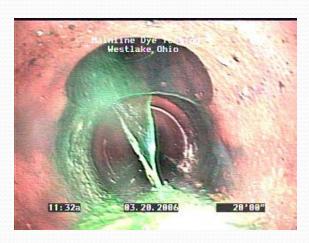

### 2011 YEAR IN REVIEW

- DYE TESTING
  - 350 PERFORMED
- PUBLIC MEETINGS
  - LOWER DOVER, DOVER DITCH, CEDARWOOD AND BROADMORE
- ENGINEERING STUDIES
  - URS WWTP STUDY
  - CORNWELL AND BONNIE BANK I/I STUDY
- CEDARWOOD BACKWATER VALVE INSTALLATION
- SEWER REHABILITATION PROJECT
  - WESTHILL / ALLEN AREA
- WATERPROOFING PERMIT ENFORCEMENT
  - MORE STRINGENT DYE TEST POLICIES IMPLEMENTED
  - LICENSED ENGINEER NEEDS TO SIGN OF ON ALL WATERPROOFING PERMITS AND INCORPORATES FLOOD MITIGATION CONDITIONS.
- BACKWATER VALVE TESTING
  - DETERMINED THAT INFERIOR MODELS WERE INSTALLED AND COORDINATED WITH INSTALLERS TO VERIFY THAT PROPER PRESSURE RATED MODELS WERE NOW USED.
- RESEARCH (FIELD CREWS DURING MAJOR RAIN EVENTS)
  - OBSERVED SANITARY MANHOLE WATER LEVELS
  - REVIEWED HOW THE INFRASTRUCTURE REACTED

### **EDUCATION**

- DYE TESTING
  - 135 DYE TESTS CARRIED OVER TO 2012
- YARD DRAINAGE INSPECTION
- MITIGATING WET OR FLOODED BASEMENT BROCHURE
  - AVON LAKE
  - AVON
  - FAIRVIEW PARK
  - MIDDLEBURG HEIGHTS
  - NORTH OLMSTED
  - NORTH RIDGEVILLE
  - PARMA

### PERMIT ENFORCEMENT

- 2010 WATERPROOFING PERMITS 43
- 2011 WATERPROOFING PERMITS 93
- DYE TEST FOR WATERPROOFING PERMITS
  - COMPROMISED PIPING
  - CONDITIONS OF PERMIT
  - RECOMMENDATIONS
- WORK WITHOUT PERMIT
  - FINES