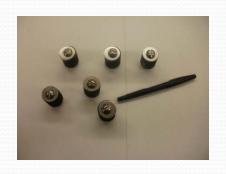

# MANHOLE I/I

 VENTED LIDS IN AREAS WITH FLOODING CONTRIBUTE STORM WATER TO SANITARY

 INFLOW DISH OR PLUGS REDUCE INFLOW INTO MANHOLE

#### SANITARY MANHOLE LID PROGRAM

- TARGET AREAS WITH SEVERE FLOODING
- INSTALLED BY CITY FORCES
  - NO TOOLS
  - NO SPECIAL SKILL
- IMMEDIATE RESULTS