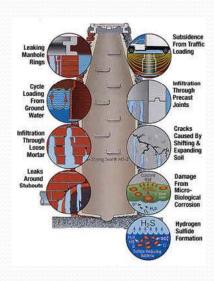

# CITY WIDE MANHOLE REHABILITATION PROJECT

- 30%-50% OF I/I IS FROM SANITARY MANHOLES
- INSPECT ALL 2500 SANITARY MANHOLES IN THE CITY
  - UTILIZING IN HOUSE STAFF
  - STRUCTURAL ISSUES
  - I/I ISSUES