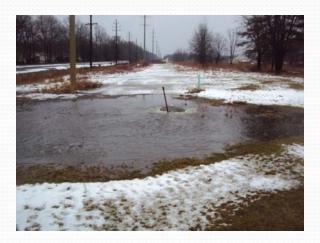

# MANHOLE I/I

 VENTED LIDS IN AREAS WITH FLOODING CONTRIBUTE STORM WATER TO SANITARY

 INFLOW DISH OR PLUGS REDUCE INFLOW INTO MANHOLE