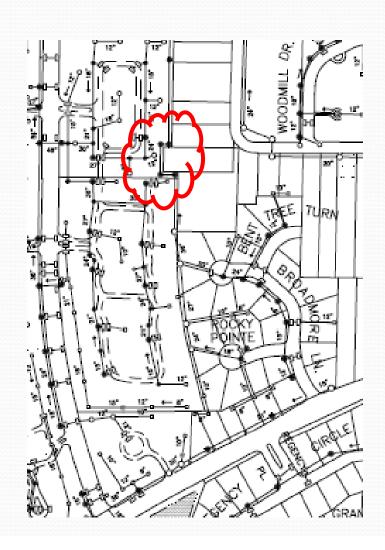

UT PERMIT
  - FINES



### **MAINTENANCE**

- MAJOR DITCHES
- CULVERTS
- 29 CITY RETENTION BASINS
- STORM MAINS
- CURB INLETS
- SANITARY MAINS





### ENGINEERING INSPECTION

- MAJOR DITCH INSPECTION
  - ALL MAJOR DITCHES WILL BE INSPECTED EVERY 2 YEARS
- RETENTION BASIN INSPECTION
  - ALL PRIVATE SUB-DIVISION OR MULTI-FAMILY BASINS WILL BE INSPECTED EVERY 3 YEARS
    - CAPACITY RESTRICTION ISSUES
    - FUNCTIONALITY
    - CLEAN WATER
    - MAINTENANCE





### REHABILITATION

- BROADMORE STORM SEWER RE-ALIGNMENT
- BRADLEY ROAD RELIEF DITCH
- SANITARY SEWER REHAB.
  - CORNWELL AND BONNIE BANK
  - MELROSE AREA
- SANITARY MANHOLE REHABILITATION



### BRADLEY ROAD RELIEF

### DITCH

- EXTEND DITCH TO MALLARD COVE
- INCREASES STORM CAPACITY ON BRADLEY ROAD



# BROADMORE STORM RE-ALIGNMENT



### **ENGINEERING**

- URS WWTP STUDY
- SANITARY SEWER FLOW METERING PROJECT
- SANITARY SEWER MANHOLE INVESTIGATION





### URS WWTP ANALYSIS

- SANITARY INTERCEPTOR DURING MAJOR RAIN EVENT
  - CAPACITY IS UNDERSIZED
  - CAUSES SURCHARGING
  - WWTP ONLY CAUSES BACK-UP THE FIRST 2500



- RECOMMENDATIONS
  - SYSTEM WIDE I/I REDUCTION
  - RELIEF SEWER PARALLEL TO THE INTERCEPTOR



# URS WWTP ANALYSIS



Hydraulic grade line along Westlake Interceptor Blue HGL is existing Condition; Yellow HGL is free outfall condition

### CITY WIDE FLOW METERING

- SPRING 2012
- 23 FLOW METERS
  - 60 DAYS OF MONITORING
- SUB-BASINS FROM EACH OF THE MAJOR TRUNK LINES
  - CLAGUE
  - COLUMBIA
  - CANTERBURY
  - DOVER CENTER
  - CAHOON
  - CROCKER / BASSET
- PRELIMINARY ESTIMATE
  - \$170,000

SANITARY DRAI