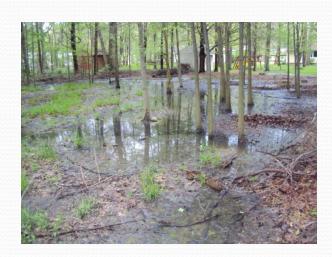

### DITCH

- EXTEND DITCH TO MALLARD COVE
- INCREASES STORM CAPACITY ON BRADLEY ROAD