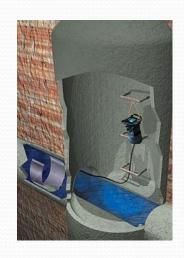

# MANHOLE I/I

 VENTED LIDS IN AREAS WITH FLOODING CONTRIBUTE STORM WATER TO SANITARY

 INFLOW DISH OR PLUGS REDUCE INFLOW INTO MANHOLE

#### SANITARY MANHOLE LID PROGRAM

- TARGET AREAS WITH SEVERE FLOODING
- INSTALLED BY CITY FORCES
  - NO TOOLS
  - NO SPECIAL SKILL
- IMMEDIATE RESULTS