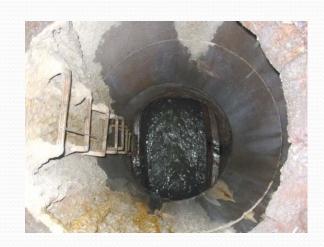

# MANHOLE I/I

 VENTED LIDS IN AREAS WITH FLOODING CONTRIBUTE STORM WATER TO SANITARY

 INFLOW DISH OR PLUGS REDUCE INFLOW INTO MANHOLE