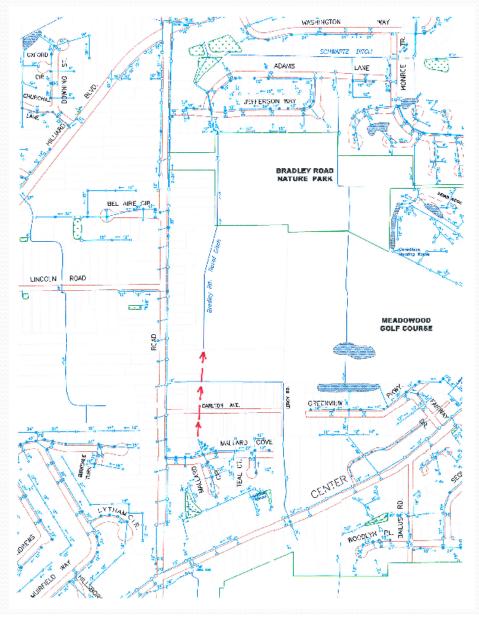

### BRADLEY ROAD RELIEF

### DITCH

- EXTEND DITCH TO MALLARD COVE
- INCREASES STORM CAPACITY ON BRADLEY ROAD