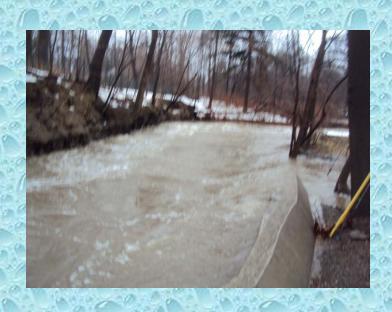

### DITCH

- EXTEND DITCH TO MALLARD COVE
- INCREASES STORM CAPACITY ON BRADLEY ROAD