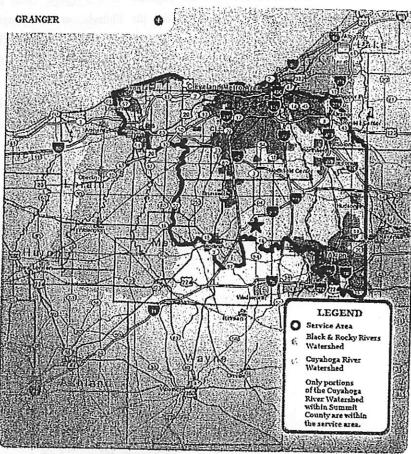

#### SERVICE AREA

- · Part of the Black-Rocky HUC Including these 10-digit HUC's: 0411000101, 0411000102 & 0411000106
- The portion of the Cuyahoga HUC (04110002) located in Medina, Summit and Cuyahoga Counties.